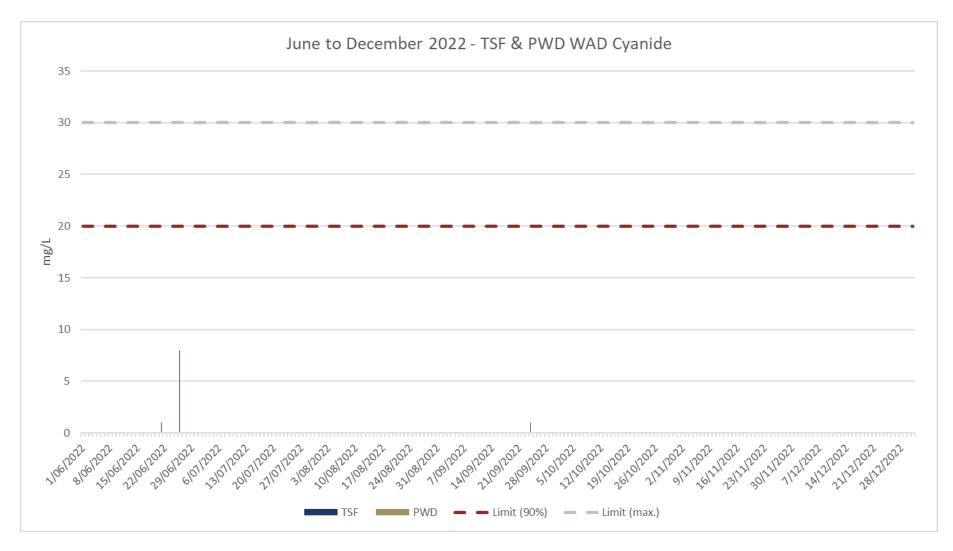

r to December 2022

#### 3 Environmental Initiatives

- An amendment has been lodged with the EPA to seek approval to modify the ground water monitoring program. Level monitoring will continue monthly however sampling will be conducted annually. Since the mine commenced operation there has been minimal change to water chemistry as expected.
- Trial of the use of coconut logs for erosion prevention has shown to be successful on the edge of the bore access road. Erosion as been slow and the area is revegetating naturally



Environmental Monitoring – June to December 2022

#### Wind Rose Report for: Hera Resources - Daily Summary

VWDIR Inst. Wind Direction and VWSP Inst. Wind Speed in km/h Period: 2022-06-01 00:00 to 2022-12-31 23:59 Direction the Wind is Coming From



































Projects Update September to December 22





## Federation Project

September to December 2022

- 1 Federation Exploration Decline Program:
  - Site is on care and maintenance with no mining or exploration activities occurring.
  - Clearing has been carried out to enable the installation of the Hera to Federation pipeline
  - De-watering was ongoing through the use of evaporation misters. This program will be suspended once the pipeline is commissioned.
  - Fencing along the Burthong Road on the Four Corners property was completed to enable the cattle grid to be removed on Burthong Road.



# CONTACT

T: +61 7 3180 5000 E: office@aureliametals.com.au

Level 17, 144 Edward Street BRISBANE QLD 4000

GPO Box 7 BRISBANE QLD 4001

aureliametals.com.au