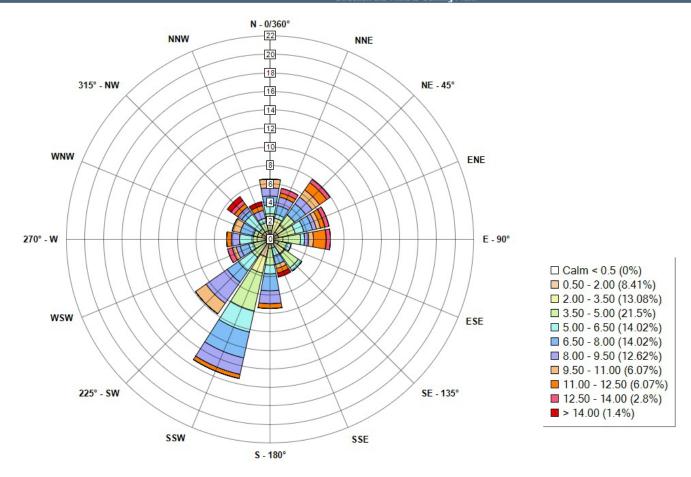

#### Wind Rose Report for: Hera Resources - Daily Summary

VWDIR Inst. Wind Direction and VWSP Inst. Wind Speed in km/h Period: 2022-06-01 00:00 to 2022-12-31 23:59 Direction the Wind is Coming From

Projects Update September to December 22