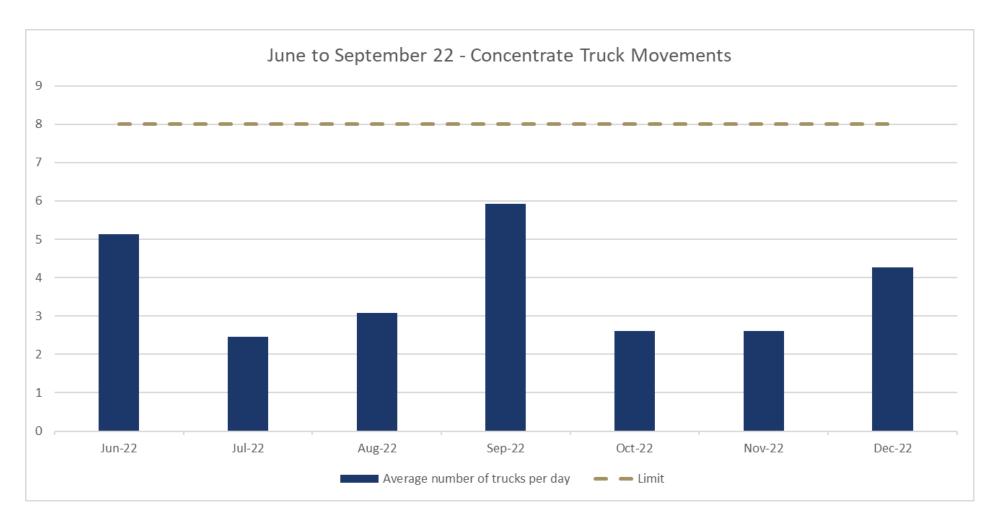

ember 2022

#### 3 Environmental Initiatives

- An amendment has been lodged with the EPA to seek approval to modify the ground water monitoring program. Level monitoring will continue monthly however sampling will be conducted annually. Since the mine commenced operation there has been minimal change to water chemistry as expected.
- Trial of the use of coconut logs for erosion prevention has shown to be successful on the edge of the bore access road. Erosion as been slow and the area is revegetating naturally



Environmental Monitoring – June to December 2022

#### Wind Rose Report for: Hera Resources - Daily Summary

VWDIR Inst. Wind Direction and VWSP Inst. Wind Speed in km/h Period: 2022-06-01 00:00 to 2022-12-31 23:59 Direction the Wind is Coming From



































Projects Update September to December 22





## Federation Project

September to December 2022

- 1 Federation Exploration Decline Program:
  - Site is on care and maintenance with no mining or exploration activities occurring.
  - Clearing has been carried out to enable the installation of the Hera to Federation pipeline
  - De-watering was ongoing through the use of evaporation misters. This program will be suspended once the pipeline is commissioned.
  - Fencing along the Burthong Road on the Four Corners property was completed to enable the cattle grid to be removed on Burthong Road.



# CONTACT

T: +61 7 3180 5000 E: office@aureliametals.com.au

Level 17, 144 Edward Street BRISBANE QLD 4000

GPO Box 7 BRISBANE QLD 4001

aureliametals.com.au