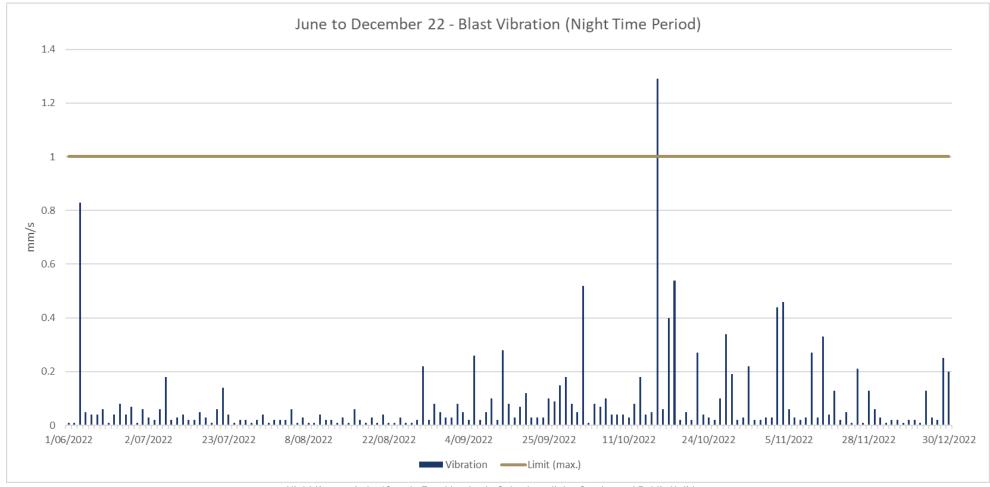

s – September to December 2022

#### 3 Environmental Initiatives

- An amendment has been lodged with the EPA to seek approval to modify the ground water monitoring program. Level monitoring will continue monthly however sampling will be conducted annually. Since the mine commenced operation there has been minimal change to water chemistry as expected.
- Trial of the use of coconut logs for erosion prevention has shown to be successful on the edge of the bore access road. Erosion as been slow and the area is revegetating naturally



Environmental Monitoring – June to December 2022

#### Wind Rose Report for: Hera Resources - Daily Summary

VWDIR Inst. Wind Direction and VWSP Inst. Wind Speed in km/h Period: 2022-06-01 00:00 to 2022-12-31 23:59 Direction the Wind is Coming From



































Projects Update September to December 22





## Federation Project

September to December 2022

- 1 Federation Exploration Decline Program:
  - Site is on care and maintenance with no mining or exploration activities occurring.
  - Clearing has been carried out to enable the installation of the Hera to Federation pipeline
  - De-watering was ongoing through the use of evaporation misters. This program will be suspended once the pipeline is commissioned.
  - Fencing along the Burthong Road on the Four Corners property was completed to enable the cattle grid to be removed on Burthong Road.



# CONTACT

T: +61 7 3180 5000 E: office@aureliametals.com.au

Level 17, 144 Edward Street BRISBANE QLD 4000

GPO Box 7 BRISBANE QLD 4001

aureliametals.com.au