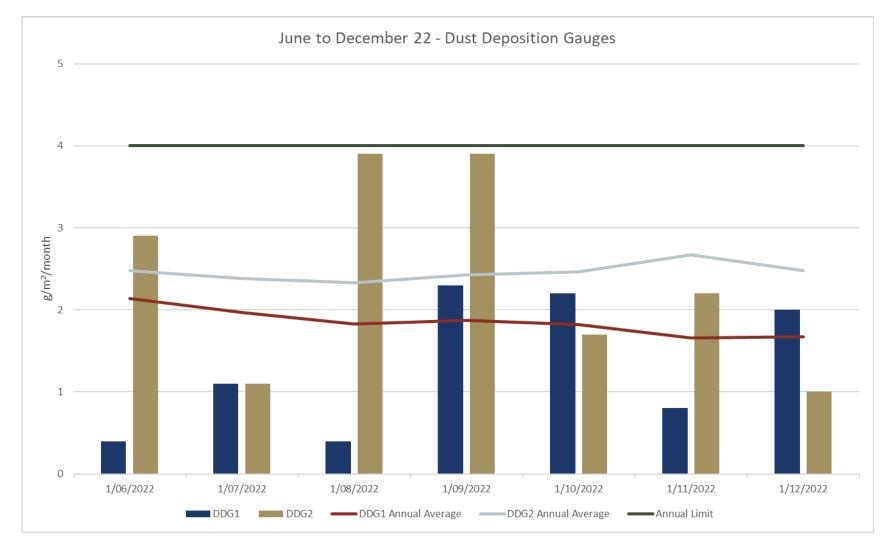

ember to December 2022

#### 3 Environmental Initiatives

- An amendment has been lodged with the EPA to seek approval to modify the ground water monitoring program. Level monitoring will continue monthly however sampling will be conducted annually. Since the mine commenced operation there has been minimal change to water chemistry as expected.
- Trial of the use of coconut logs for erosion prevention has shown to be successful on the edge of the bore access road. Erosion as been slow and the area is revegetating naturally



Environmental Monitoring – June to December 2022

#### Wind Rose Report for: Hera Resources - Daily Summary

VWDIR Inst. Wind Direction and VWSP Inst. Wind Speed in km/h Period: 2022-06-01 00:00 to 2022-12-31 23:59 Direction the Wind is Coming From



































Projects Update September to December 22





## Federation Project

September to December 2022

- 1 Federation Exploration Decline Program:
  - Site is on care and maintenance with no mining or exploration activities occurring.
  - Clearing has been carried out to enable the installation of the Hera to Federation pipeline
  - De-watering was ongoing through the use of evaporation misters. This program will be suspended once the pipeline is commissioned.
  - Fencing along the Burthong Road on the Four Corners property was completed to enable the cattle grid to be removed on Burthong Road.



# CONTACT

T: +61 7 3180 5000 E: office@aureliametals.com.au

Level 17, 144 Edward Street BRISBANE QLD 4000

GPO Box 7 BRISBANE QLD 4001

aureliametals.com.au