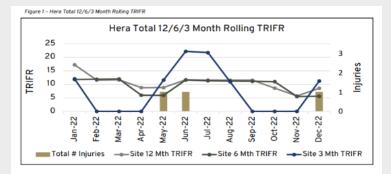

### 3 Lag indicators

• There was one medical treated injury for the period and one lost time injury for the period The combined Hera Mine 12 TRIFR increaseed from 5.7 to 5.8 for end of December.

Figure 2 - Total Recordable Injury Frequency Rate (Rolling) and Monthly Injuries