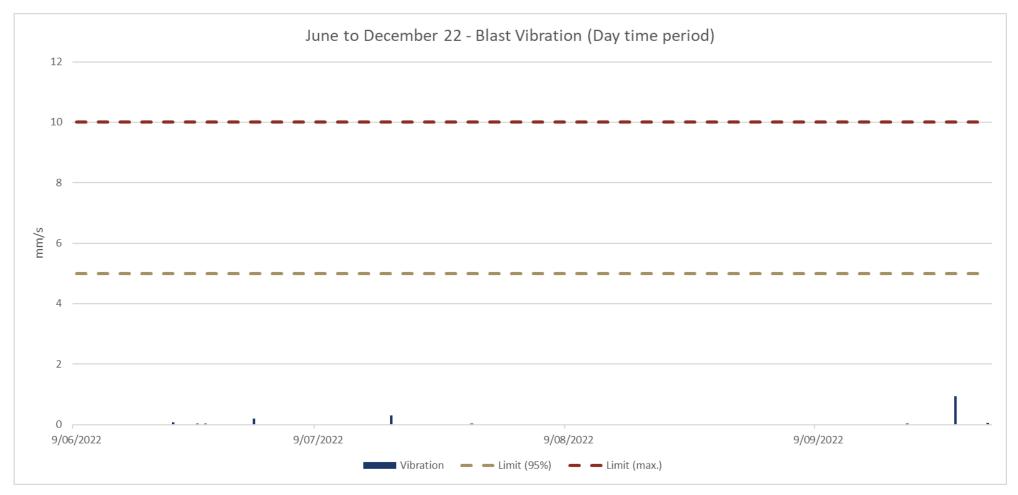

iatives – September to December 2022

#### 3 Environmental Initiatives

- An amendment has been lodged with the EPA to seek approval to modify the ground water monitoring program. Level monitoring will continue monthly however sampling will be conducted annually. Since the mine commenced operation there has been minimal change to water chemistry as expected.
- Trial of the use of coconut logs for erosion prevention has shown to be successful on the edge of the bore access road. Erosion as been slow and the area is revegetating naturally



Environmental Monitoring – June to December 2022

#### Wind Rose Report for: Hera Resources - Daily Summary

VWDIR Inst. Wind Direction and VWSP Inst. Wind Speed in km/h Period: 2022-06-01 00:00 to 2022-12-31 23:59 Direction the Wind is Coming From



































Projects Update September to December 22





## Federation Project

September to December 2022

- 1 Federation Exploration Decline Program:
  - Site is on care and maintenance with no mining or exploration activities occurring.
  - Clearing has been carried out to enable the installation of the Hera to Federation pipeline
  - De-watering was ongoing through the use of evaporation misters. This program will be suspended once the pipeline is commissioned.
  - Fencing along the Burthong Road on the Four Corners property was completed to enable the cattle grid to be removed on Burthong Road.



# CONTACT

T: +61 7 3180 5000 E: office@aureliametals.com.au

Level 17, 144 Edward Street BRISBANE QLD 4000

GPO Box 7 BRISBANE QLD 4001

aureliametals.com.au