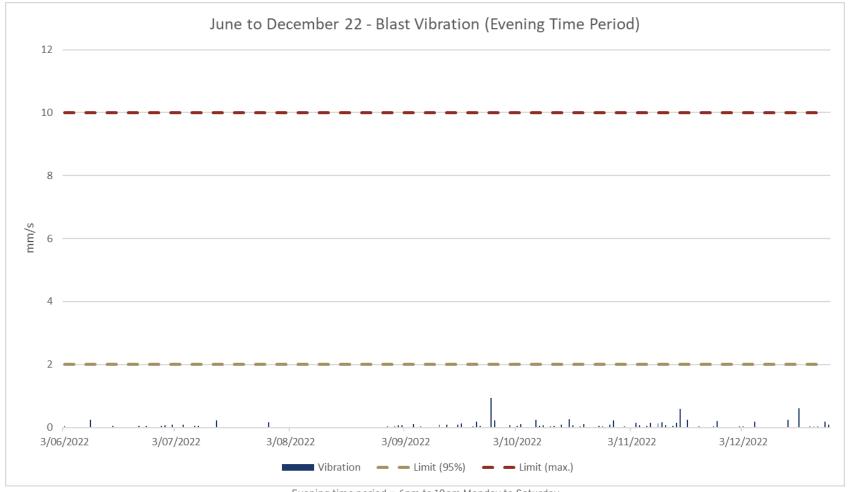

tives – September to December 2022

#### 3 Environmental Initiatives

- An amendment has been lodged with the EPA to seek approval to modify the ground water monitoring program. Level monitoring will continue monthly however sampling will be conducted annually. Since the mine commenced operation there has been minimal change to water chemistry as expected.
- Trial of the use of coconut logs for erosion prevention has shown to be successful on the edge of the bore access road. Erosion as been slow and the area is revegetating naturally



Environmental Monitoring – June to December 2022

#### Wind Rose Report for: Hera Resources - Daily Summary

VWDIR Inst. Wind Direction and VWSP Inst. Wind Speed in km/h Period: 2022-06-01 00:00 to 2022-12-31 23:59 Direction the Wind is Coming From



































Projects Update September to December 22





## Federation Project

September to December 2022

- 1 Federation Exploration Decline Program:
  - Site is on care and maintenance with no mining or exploration activities occurring.
  - Clearing has been carried out to enable the installation of the Hera to Federation pipeline
  - De-watering was ongoing through the use of evaporation misters. This program will be suspended once the pipeline is commissioned.
  - Fencing along the Burthong Road on the Four Corners property was completed to enable the cattle grid to be removed on Burthong Road.



# CONTACT

T: +61 7 3180 5000 E: office@aureliametals.com.au

Level 17, 144 Edward Street BRISBANE QLD 4000

GPO Box 7 BRISBANE QLD 4001

aureliametals.com.au