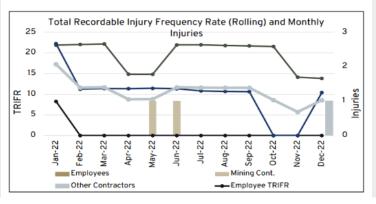

### 3 Lag indicators

• There was one medical treated injury for the period and one lost time injury for the period The combined Hera Mine 12 TRIFR increaseed from 5.7 to 5.8 for end of December.

Figure 2 - Total Recordable Injury Frequency Rate (Rolling) and Monthly Injuries