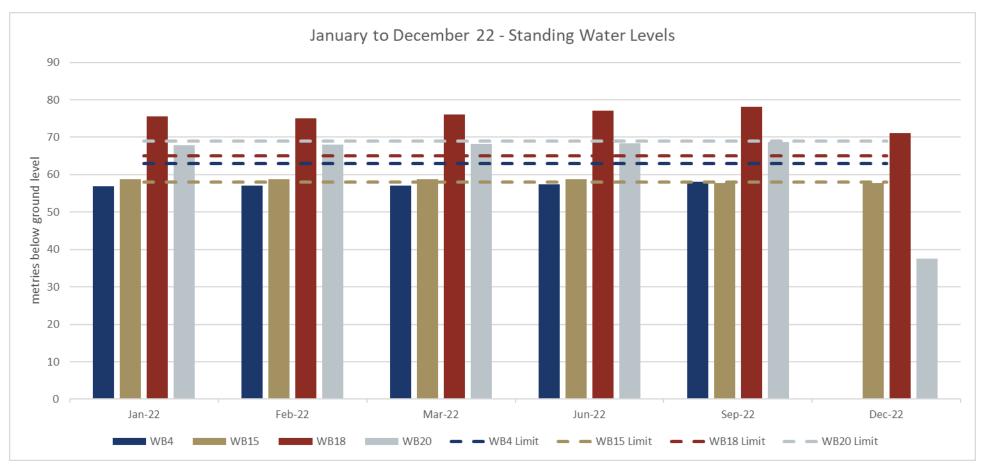

December 2022

#### 3 Environmental Initiatives

- An amendment has been lodged with the EPA to seek approval to modify the ground water monitoring program. Level monitoring will continue monthly however sampling will be conducted annually. Since the mine commenced operation there has been minimal change to water chemistry as expected.
- Trial of the use of coconut logs for erosion prevention has shown to be successful on the edge of the bore access road. Erosion as been slow and the area is revegetating naturally



Environmental Monitoring – June to December 2022

#### Wind Rose Report for: Hera Resources - Daily Summary

VWDIR Inst. Wind Direction and VWSP Inst. Wind Speed in km/h Period: 2022-06-01 00:00 to 2022-12-31 23:59 Direction the Wind is Coming From



































Projects Update September to December 22





## Federation Project

September to December 2022

- 1 Federation Exploration Decline Program:
  - Site is on care and maintenance with no mining or exploration activities occurring.
  - Clearing has been carried out to enable the installation of the Hera to Federation pipeline
  - De-watering was ongoing through the use of evaporation misters. This program will be suspended once the pipeline is commissioned.
  - Fencing along the Burthong Road on the Four Corners property was completed to enable the cattle grid to be removed on Burthong Road.



# CONTACT

T: +61 7 3180 5000 E: office@aureliametals.com.au

Level 17, 144 Edward Street BRISBANE QLD 4000

GPO Box 7 BRISBANE QLD 4001

aureliametals.com.au