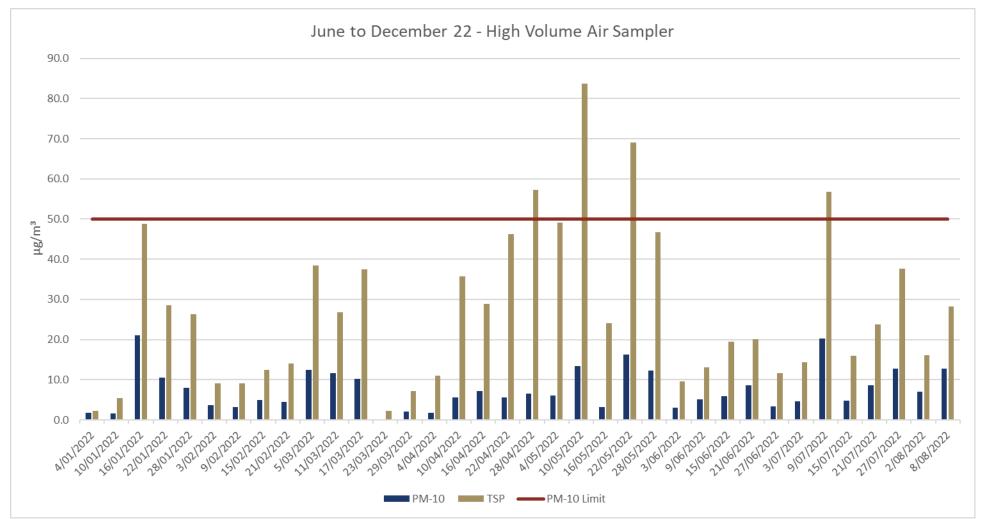

September to December 2022

#### 3 Environmental Initiatives

- An amendment has been lodged with the EPA to seek approval to modify the ground water monitoring program. Level monitoring will continue monthly however sampling will be conducted annually. Since the mine commenced operation there has been minimal change to water chemistry as expected.
- Trial of the use of coconut logs for erosion prevention has shown to be successful on the edge of the bore access road. Erosion as been slow and the area is revegetating naturally



Environmental Monitoring – June to December 2022

#### Wind Rose Report for: Hera Resources - Daily Summary

VWDIR Inst. Wind Direction and VWSP Inst. Wind Speed in km/h Period: 2022-06-01 00:00 to 2022-12-31 23:59 Direction the Wind is Coming From



































Projects Update September to December 22





## Federation Project

September to December 2022

- 1 Federation Exploration Decline Program:
  - Site is on care and maintenance with no mining or exploration activities occurring.
  - Clearing has been carried out to enable the installation of the Hera to Federation pipeline
  - De-watering was ongoing through the use of evaporation misters. This program will be suspended once the pipeline is commissioned.
  - Fencing along the Burthong Road on the Four Corners property was completed to enable the cattle grid to be removed on Burthong Road.



# CONTACT

T: +61 7 3180 5000 E: office@aureliametals.com.au

Level 17, 144 Edward Street BRISBANE QLD 4000

GPO Box 7 BRISBANE QLD 4001

aureliametals.com.au