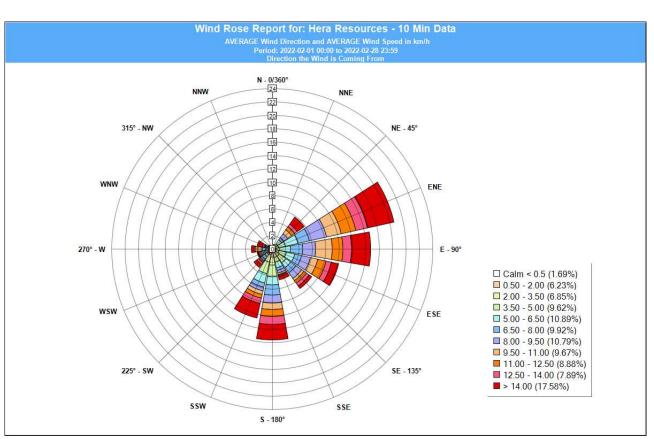

### 5.1. Weather

The meteorology monitoring data is acquired through Hera's weather station located on the Hera Mine site, approximately 4km south of the town of Nymagee, NSW, Refer **Figure 1.** 

Meteorological monitoring is conducted on a continuous basis. **Table 1** shows a summary of the data collected by the weather station this month. **Figure 3** is the wind rose for the month of February.

Figure 3 - Wind Rose for February