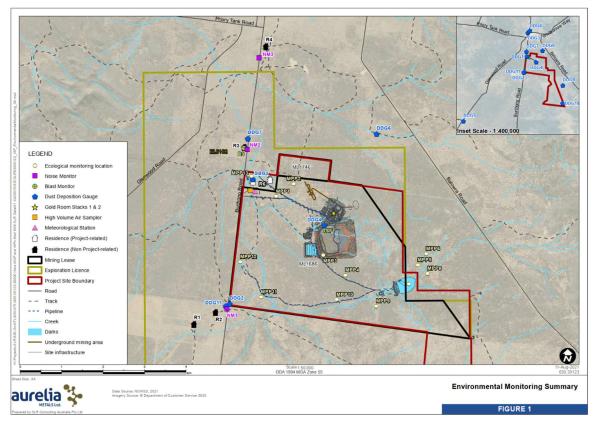

# 4. Maps

Figure 1 - Hera Environmental Monitoring Locations

Figure 2 - Hera Water Monitoring Locations

TABLE 1: Summary of meteorological data for February 2022

### 5.1. Weather

The meteorology monitoring data is acquired through Hera's weather station located on the Hera Mine site, approximately 4km south of the town of Nymagee, NSW, Refer **Figure 1.** 

Meteorological monitoring is conducted on a continuous basis. **Table 1** shows a summary of the data collected by the weather station this month. **Figure 3** is the wind rose for the month of February.

## 5.3. Noise

The Company has four licenced monitoring points (R1, R2, R3 and R4) located along the Burthong Road (**Figure 1**). The locations are strategically placed near the Hera Mine's nearest neighbours. R1 and R2 are measured from the same point as both neighbours are in very close proximity to each other.

## 5.4. Blast Monitoring

The blast monitor is located adjacent to the dwelling on the nearest neighbour's property (Figure 1).

Hera conducted a total of 5 blasts during February. During November a new blast monitoring system was implemented which does not trigger monitoring for every blast. 19 blast events triggered monitoring at R3 during February (Refer to **Table 4**). No exceedances were recorded for the month.

## 5.5. Air Quality

The Company has two High Volume Air Samplers (HVAS), designed to sample Particulate matter less than 10  $\mu$ m (PM10) or Total Suspended Particulate (TSP) matter and two Dust Deposition Gauges (DDG). Refer to **Figure 1** for location of the sampling points.

## 5.6. Gold Room Stack Monitoring

Hera has two licenced gold room stack monitoring points (Refer to Figure 1).

Gold Room stack monitoring is conducted on an annual basis. Annual monitoring was conducted and reported on in January 2022.