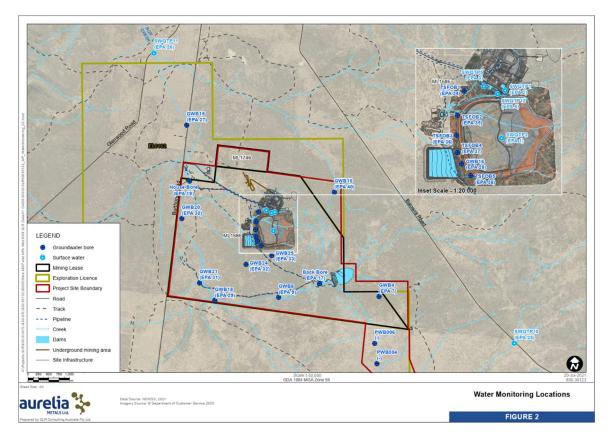

# 4. Maps

Figure 1 - Hera Environmental Monitoring Locations

Figure 2 - Hera Water Monitoring Locations

TABLE 1: Summary of meteorological data for February 2022

### **Surface Water**

Hera has 6 licence points associated with surface water. Four of these points are located within the mining lease and two are located off the mining lease, with one upstream and another downstream of the lease, refer **Figure 2**.

#### Groundwater

Hera has 17 licence points associated with groundwater. These points are located around the Project Area, (refer **Figure 2**) and are a combination of observation bores, productions bores and piezometers. Monitoring is conducted quarterly and was completed in December 2021. Results were presented in the December monthly report.